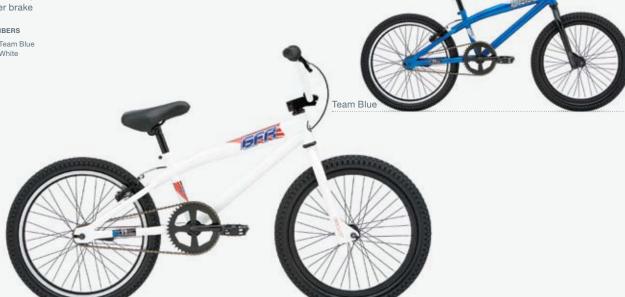

## **GFR CB**

### **FEATURES**

- A CroMo fork for added stiffness and
- A one-piece crankset
- Tektro linear-pull hand brake with rear coaster brake

### PART NUMBERS

White

320550 Team Blue 320650 White